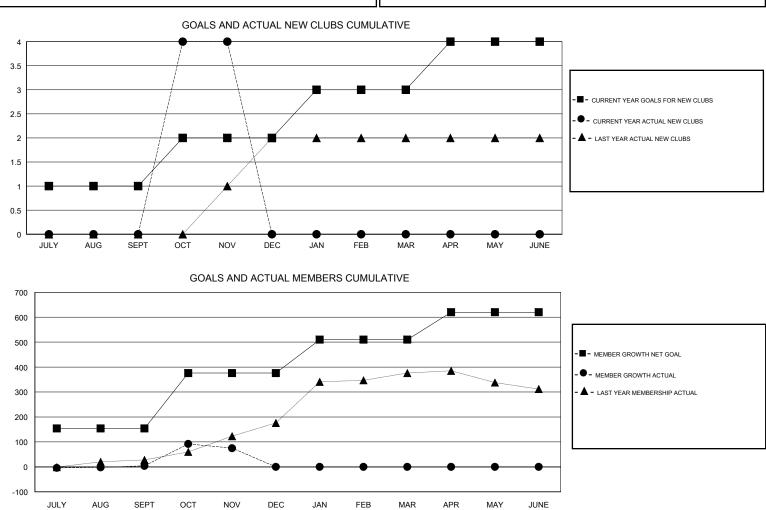

## KAMAL JOSHI GMT:

| GMT: KAMAL J                   | OSHI |   | LOCAT | ION ZAMBIA                       |     |     | GMT CA |
|--------------------------------|------|---|-------|----------------------------------|-----|-----|--------|
| Clubs<br>RESULTS FOR 2017-2018 |      |   |       | Members<br>RESULTS FOR 2017-2018 |     |     |        |
|                                |      |   |       |                                  |     |     |        |
| JULY/AUG/SEPT                  | 1    | 0 | 0     | JULY/AUG/SEPT                    | 154 | 28  | 21     |
| OCT/NOV/DEC                    | 1    | 4 | 0     | OCT/NOV/DEC                      | 222 | 118 | 47     |
| JAN/FEB/MAR                    | 1    | 0 | 0     | JAN/FEB/MAR                      | 134 | 0   | 0      |
| APR/MAY/JUNE                   | 1    | 0 | 0     | APR/MAY/JUNE                     | 110 | 0   | 0      |